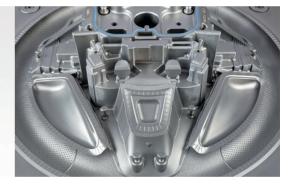

## From requirement to reality.

We combine in-depth experience with cutting-edge technology to meet the highest possible standards of quality, appearance, and reliability in a competitive market.

As a high-tech division of an international steering wheel manufacturer, we have extensive experience of tooling for foamed parts, and our processes and machines are ideal for making foam tools of up to 640 x 640 x 300 mm.

Our steel and aluminum tools cover your inserts with foam and can be equipped with sensors to ensure optimum production quality.